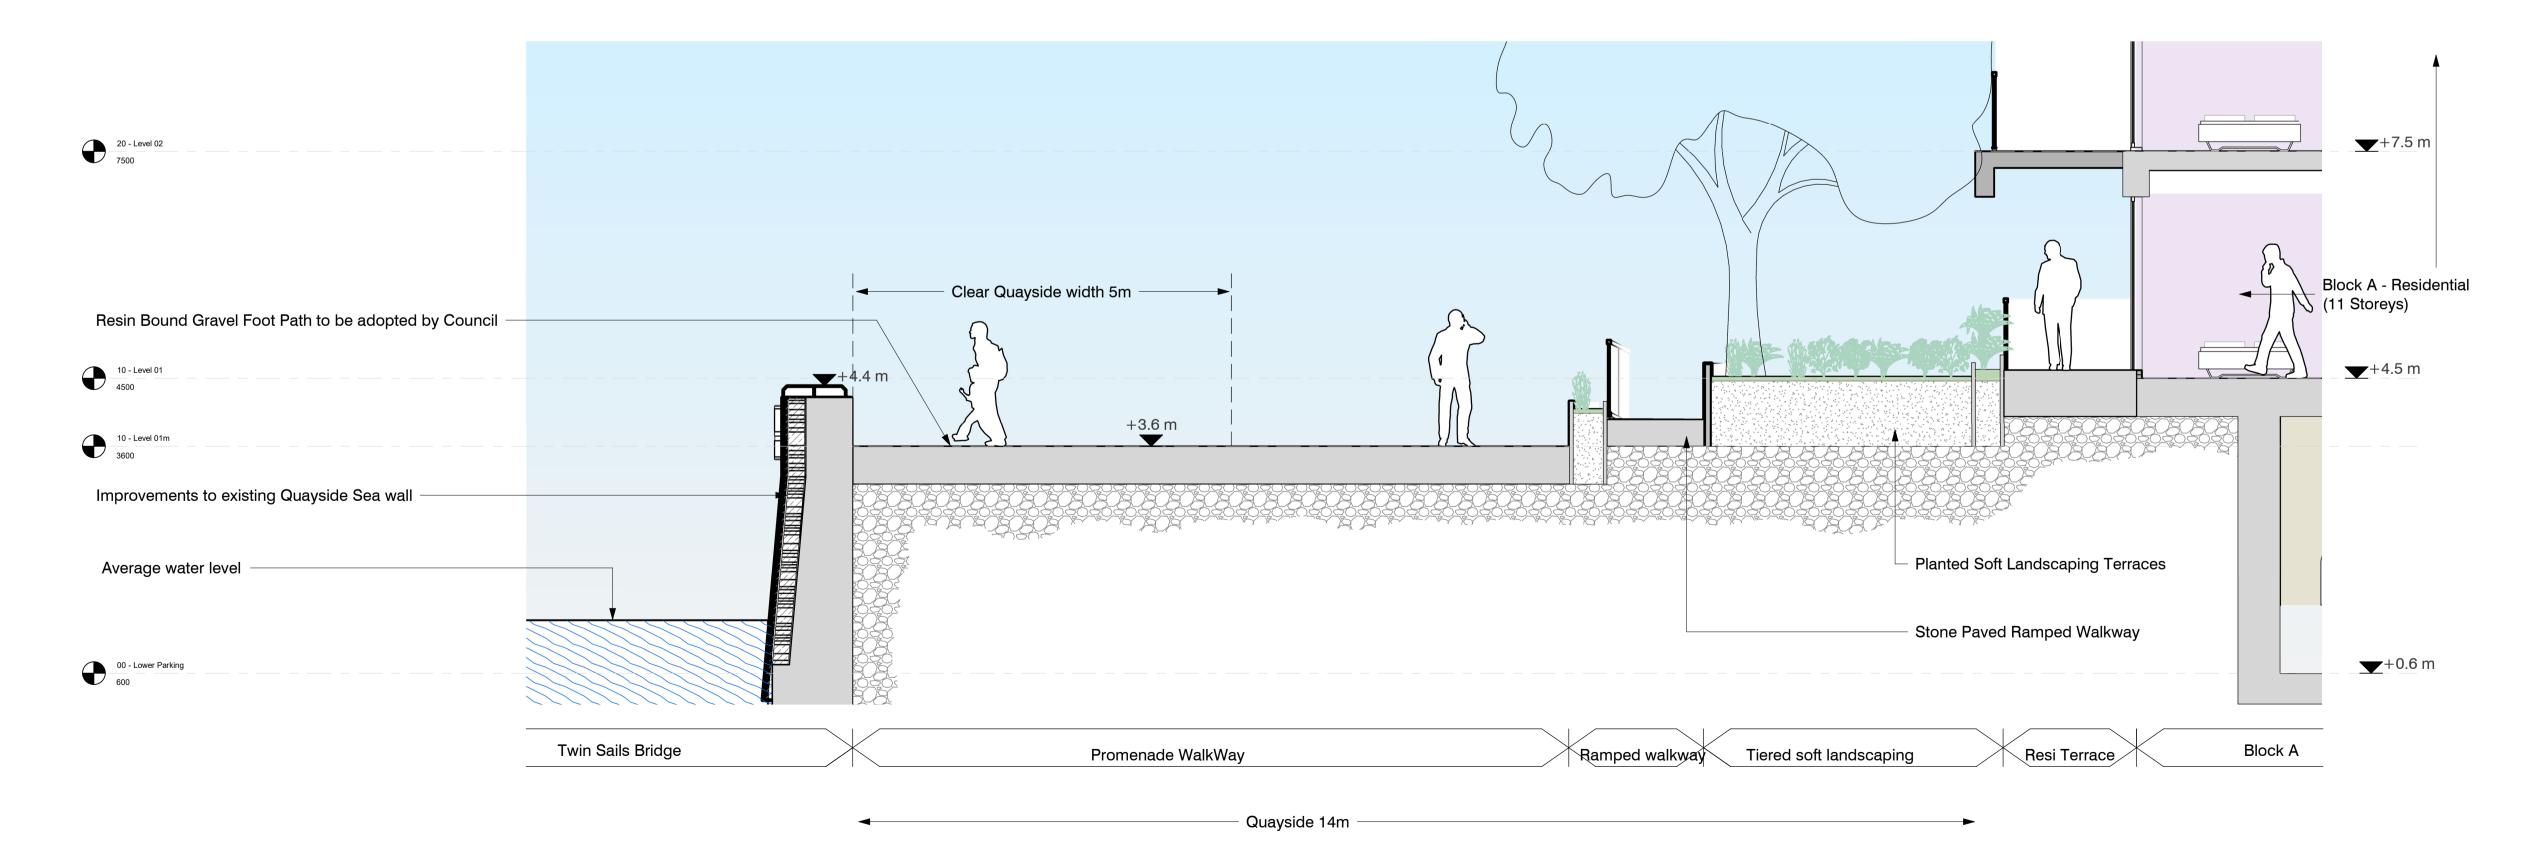

Drawing Title Indicative Quayside Sections 05-06

**Project Number** Suitability 0625 Drawn by Checked by LW Scale @A1 As indicated 08.07.2019 File Identifier 0625 - LDA - ZZ - ZZ - DR - A - 08098

Purpose of Issue